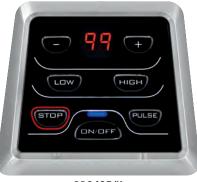

## Recommended for 25-49 drinks per day

- 1 HP / 750W commercial motor
- 1-piece, 1,4 L BPA-free copolyester jar or stainless jar with industrial stainless steel blade
- User-replaceable, metal-reinforced, rubber drive coupling
- Blend three margaritas in 12 seconds or less!
- Powerful enough to crush ice in seconds
- BB300E/K, BB300SE/K classic toggle switch design
- BB320E/K, BB320S/K easy-to-clean electronic keypad
- BB340E/K, BB340SE/K electronic keypad with 99-second countdown timer
- Removable rubberized jar pad dampens sound and makes cleanup easy
- 2-speed motor with PULSE function
- BPA free all materials that come in contact with food 220-240V, 50/60Hz, CE, RoHS