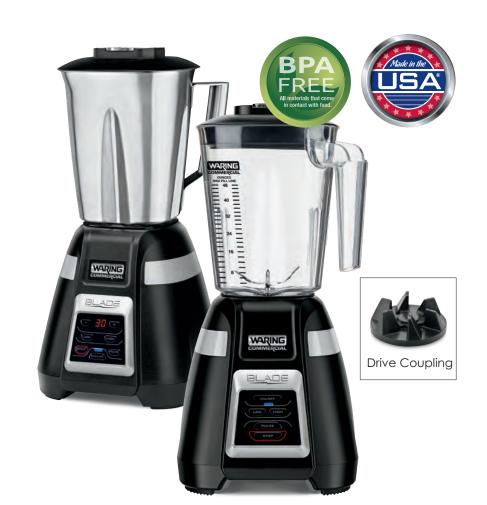

## BB300E/K, BB320E/K, BB340E/K, BB300SE/K, BB320SE/K, BB340SE/K <sup>+</sup>

## Recommended for 25-49 drinks per day

- 1 HP / 750W commercial motor
- 1-piece, 1,4 L BPA-free copolyester jar or stainless jar with industrial stainless steel blade
- User-replaceable, metal-reinforced, rubber drive coupling
- Blend three margaritas in 12 seconds or less!
- Powerful enough to crush ice in seconds
- BB300E/K, BB300SE/K classic toggle switch design
- BB320E/K, BB320S/K easy-to-clean electronic keypad
- BB340E/K, BB340SE/K electronic keypad with 99-second countdown timer
- Removable rubberized jar pad dampens sound and makes cleanup easy
- 2-speed motor with PULSE function
- BPA free all materials that come in contact with food 220-240V, 50/60Hz, CE, RoHS