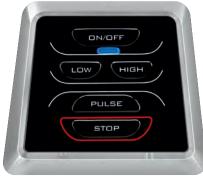

## Recommended for 25-49 drinks per day

- 1 HP / 750W commercial motor
- 1-piece, 1,4 L BPA-free copolyester jar or stainless jar with industrial stainless steel blade
- User-replaceable, metal-reinforced, rubber drive coupling
- Blend three margaritas in 12 seconds or less!
- Powerful enough to crush ice in seconds
- BB300E/K, BB300SE/K classic toggle switch design
- BB320E/K, BB320S/K easy-to-clean electronic keypad
- BB340E/K, BB340SE/K electronic keypad with 99-second countdown timer
- Removable rubberized jar pad dampens sound and makes cleanup easy
- 2-speed motor with PULSE function
- BPA free all materials that come in contact with food 220-240V, 50/60Hz, CE, RoHS