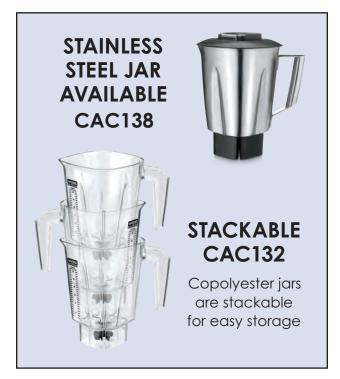

## Recommended for 25-49 drinks per day

- 1 HP / 750W commercial motor
- 1-piece, 1,4 L BPA-free copolyester jar or stainless jar with industrial stainless steel blade
- User-replaceable, metal-reinforced, rubber drive coupling
- Blend three margaritas in 12 seconds or less!
- Powerful enough to crush ice in seconds
- BB300E/K, BB300SE/K classic toggle switch design
- BB320E/K, BB320S/K easy-to-clean electronic keypad
- BB340E/K, BB340SE/K electronic keypad with 99-second countdown timer
- Removable rubberized jar pad dampens sound and makes cleanup easy
- 2-speed motor with PULSE function
- BPA free all materials that come in contact with food 220-240V, 50/60Hz, CE, RoHS