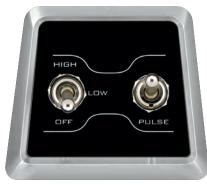

## Recommended for 25-49 drinks per day

- 1 HP / 750W commercial motor
- 1-piece, 1,4 L BPA-free copolyester jar or stainless jar with industrial stainless steel blade
- User-replaceable, metal-reinforced, rubber drive coupling
- Blend three margaritas in 12 seconds or less!
- Powerful enough to crush ice in seconds
- BB300E/K, BB300SE/K classic toggle switch design
- BB320E/K, BB320S/K easy-to-clean electronic keypad
- BB340E/K, BB340SE/K electronic keypad with 99-second countdown timer
- Removable rubberized jar pad dampens sound and makes cleanup easy
- 2-speed motor with PULSE function
- BPA free all materials that come in contact with food 220-240V, 50/60Hz, CE, RoHS