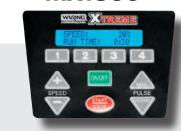

# MX1300 †

- Easy-to-clean electronic keypad and LCD display with blue backlight for viewing program selection and daily and total drink count
- Max Pulse with up to 30.000 RPM burst of speed
- Four reprogrammable beverage stations
- Dual Pulse function
- Sound enclosure available for quiet operation