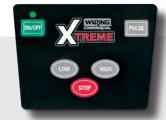

# MX1050 †

- Easy-to-clean electronic keypad with High, Low, and Pulse functions
- Max Pulse with up to 30.000 RPM burst of speed
- Sound enclosure available for quiet operation

# MX1100 †

- Easy-to-clean electronic keypad with High, Low, and Pulse functions
- 30-second electronic countdown timer
- Max Pulse with up to 30.000 RPM burst of speed
- Sound enclosure available for quiet operation