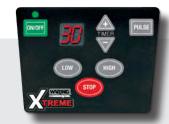

# MX1300 †

- Easy-to-clean electronic keypad and LCD display with blue backlight for viewing program selection and daily and total drink count
- Max Pulse with up to 30.000 RPM burst of speed
- Four reprogrammable beverage stations
- Dual Pulse function
- Sound enclosure available for quiet operation

# MX1500 †

- Easy-to-clean electronic keypad and LCD display with blue backlight for viewing program selection and daily and total drink count
- Max Pulse with up to 30.000 RPM burst of speed
- Four reprogrammable beverage stations
- Adjustable speed controls
- Dual Pulse function
- Unbreakable polycarbonate sound enclosure included