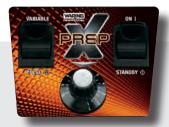

# MX1200 †

- Variable speed controls available from 1.500 to 20.000 RPM
- Max Pulse with up to 30.000 RPM burst of speed
- · Sound enclosure available for quiet operation