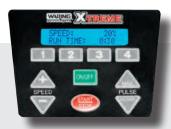

# MX1500 †

- Easy-to-clean electronic keypad and LCD display with blue backlight for viewing program selection and daily and total drink count
- Max Pulse with up to 30.000 RPM burst of speed
- Four reprogrammable beverage stations
- Adjustable speed controls
- Dual Pulse function
- Unbreakable polycarbonate sound enclosure included