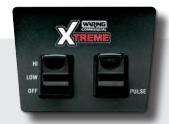

# MX1000 †

- Simple Hi, Low, Off and Pulse paddle switches
- Max Pulse with up to 30.000 RPM burst of speed
- Sound enclosure available for quiet operation