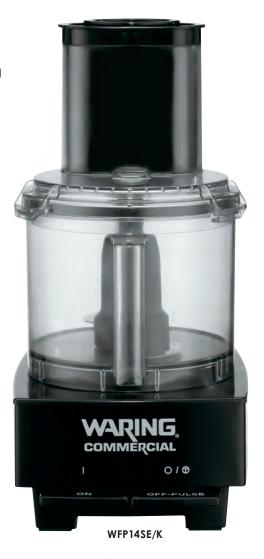

## WFP14SE/K, WFP14SCE/K †

More Product, Less Time. No Mess. Sealed from bottom to top, our LiquiLock® Seal System allows you to process more product in less time with no mess.

- Large, 3,3 L unbreakable, clear-view batch bowl with LiquiLock® Seal System for processing liquids
- Slice, shred, grate, chop, purée, whip and more! Over 20 processing applications included!
- Extra-large, 12 cm x 7 cm x 11 cm feed tube reduces prep time
- High-performance 600W
- Dishwasher-safe bowls and parts