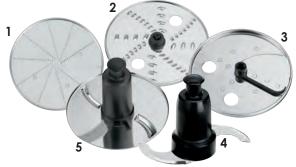

## **DISCS INCLUDED WITH** WFP14SE/K, WFP14SCE/K †

- 1. Grating Disc: nuts, spices, cheeses and more
- 2. Reversible Shredding Disc: cheeses, vegetables and more
- 3. Adjustable Slicing Disc (1-6 mm): fruits, vegetables and more
- 4. Sealed & Locked S-Blade: chopping, puréeing and emulsifying
- 5. Sealed & Locked Whipping Disc: creams, butters and more