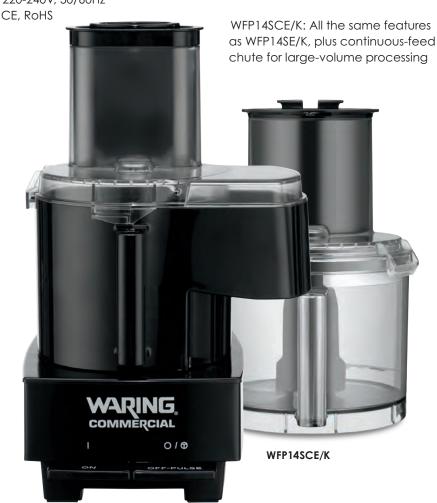

## WFP14SE/K, WFP14SCE/K †

More Product, Less Time. No Mess. Sealed from bottom to top, our LiquiLock® Seal System allows you to process more product in less time with no mess.

- Large, 3,3 L unbreakable, clear-view batch bowl with LiquiLock® Seal System for processing liquids
- Slice, shred, grate, chop, purée, whip and more! Over 20 processing applications included!
- Extra-large, 12 cm x 7 cm x 11 cm feed tube reduces prep time
- High-performance 600W
- Dishwasher-safe bowls and parts

220-240V. 50/60Hz