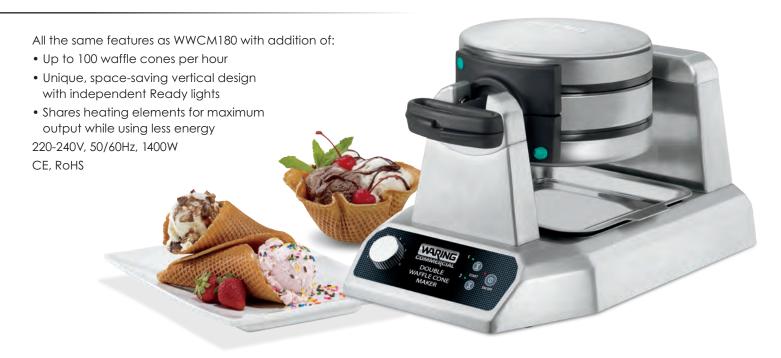

## Heavy-Duty Single/Double Waffle Cone Makers

# WWCM180E/K † - Single

• BONUS: Includes waffle cone rolling and forming tool for ideal waffle cones! Waffle bowl kit also available as optional accessory

- Up to 50 waffle cones per hour
- · Heavy-duty die-cast housing
- Triple-coated nonstick plates allow easy removal of waffle cones and quick cleanup
- Audible beep signals when unit is ready and when waffle cone is cooked
- Power ON and Ready-to-Bake LED indicators 220-240V, 50/60Hz, 1200W CE, RoHS

### WWCM200E/K † - Double



# Included



Rolling and Forming Tool

# **Optional Accessories**



Small Rolling and Forming Tool



Waffle Bowl Forming Tool