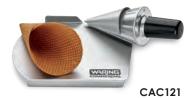

## Heavy-Duty Single/Double Waffle Cone Makers

# WWCM180E/K † - Single

• BONUS: Includes waffle cone rolling and forming tool for ideal waffle cones! Waffle bowl kit also available as optional accessory

- Up to 50 waffle cones per hour
- · Heavy-duty die-cast housing
- Triple-coated nonstick plates allow easy removal of waffle cones and quick cleanup
- Audible beep signals when unit is ready and when waffle cone is cooked
- Power ON and Ready-to-Bake LED indicators 220-240V, 50/60Hz, 1200W CE, RoHS

### WWCM200E/K † - Double



# Included



Rolling and Forming Tool

# **Optional Accessories**



Small Rolling and Forming Tool



Waffle Bowl Forming Tool