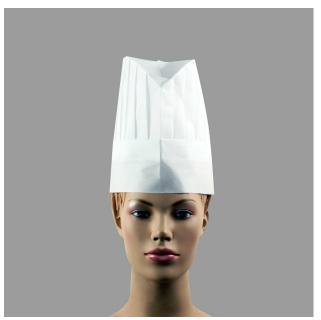

#### Product Information. PRODUCT CODE: PC34 & PC35

The Pico Toque is a classic style chef's hat made from soft white non-woven material. Very popular worldwide, this hat is available in the colour white, two heights and provides a professional look for chef's who want to stand out.

#### **Hat Dimensions:**

250mm in height