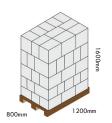

## Shipping & Pallet Information.

Outer case weight: 2.1kg Outer case dimensions: 310mm x 260mm x 230mm

Case cube: 0.018m/3 Inner Case quantity: 10

Case quantity: 50 Layers: 5

Case/layer: 11 Pallet quantity: 55 Pallet weight: 131kg

Pallet type: Euro