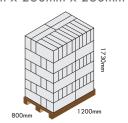

## Shipping & Pallet Information.

Outer case weight: 2.1kg

Outer case dimensions: 310mm x 260mm x 230mm

Case cube: 0.018m/3 Inner Case quantity: 10

Case quantity: 50 Layers: 6

Case/layer: 14 Pallet quantity: 84

Pallet weight: 192kg Pallet type: Euro