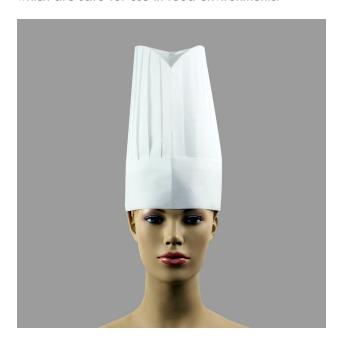

#### Product Information. PRODUCT CODE: PC34 & PC35

The Pico Toque is a classic style chef's hat made from soft white non-woven material. Very popular worldwide, this hat is available in the colour white, two heights and provides a professional look for chef's who want to stand out.

### **Hat Dimensions:**

300mm in height