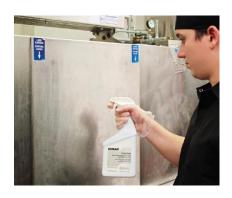

**Eco Shine** cleans lightly soiled surfaces. Simply spray on and polish to an even sheen for a like-new appearance. Leaves a barrier against water and dirt that makes cleanup much easier.

**Eco Shine** brings a protective luster to any metal surface. Use it on your walk-in coolers and freezers, service-line equipment, milk machines, coffee machines, exhaust hoods, heat lamps, brass, chrome, aluminum-any place you have metal that needs a shine.

## **USE DIRECTIONS**

If surface is heavily soiled, first use **Lime-A-Way** for mineral soils or **Greasecutter Plus** for organic soils. Then use **Eco-Shine** following directions below.

- 1. Spray Eco-Shine on area to be cleaned.
- 2. Wipe off with a clean dry cloth until shiny.