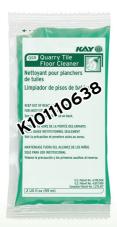

## **Quarry Tile Floor Cleaner**

Concentrated, acidic, floor cleaner suitable for quarry tiles, ceramic tiles and other floor types.

Carton Packing: 120x59ml

- No-Rinse Formulation, reduce water consumption
- Removes tough polymerized (hardened grease build-up on floors easily, saves effort and labour
- · Increases COF to reduce slips and falls

Dilution: 1 sachet: 40L of water

No. 7, 9 & 11 Temple Street Singapore 058559

**T:** +65 6223 1732 **F:** +65 6223 4630 **E:** enquiry@siahuat.com.sg

Operating Hours: Mon - Sat : 9am to 6pm Closed on Sundays and Public Holidays